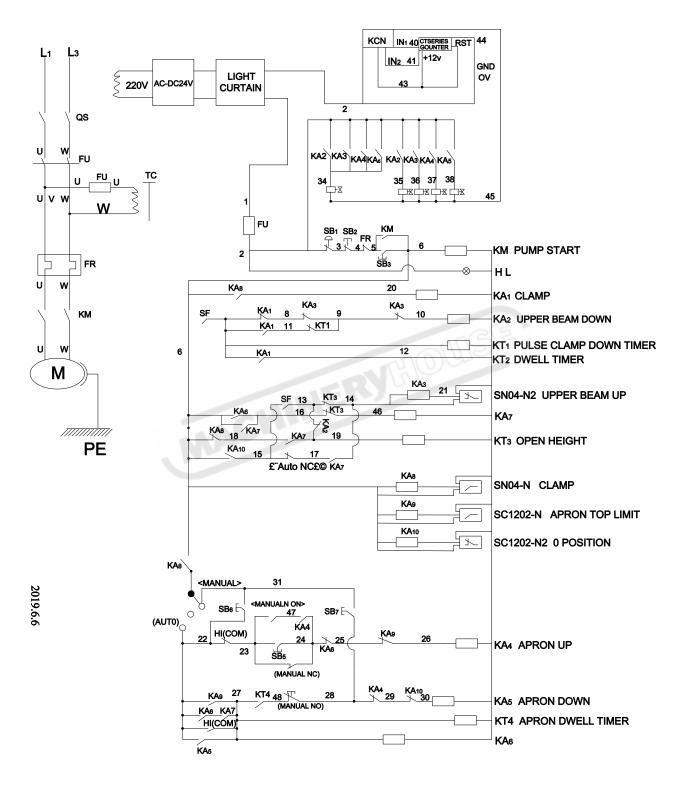

# **SPARE PARTS SECTION**

The following section covers the spare parts diagrams and lists that were current at the time this manual was originally printed. Due to continuous improvements of the machine, changes may be made at any time without notification.

#### **HOW TO ORDER SPARE PARTS**

- 1. Have your machines **model number, serial number & date of manufacture** on hand, these can be found on the specification plate mounted on the machine
- 2. A scanned copy of your parts list/diagram with required spare part/s identified
- Go to <u>www.machineryhouse.com.au/contactus</u> and fill out the enquiry form attaching a copy of scanned parts list.



**OPERATION MANUAL** 

## **ELECTRICAL DIAGRAM**





# **OPERATION MANUAL**

### **HYDRAULIC DIAGRAM**



K-H6 3. Motor 4KW/Y132S-4 5. Pressure Gauge Adjuster

4. Pressure Regulator Control 2. Leaf 0il Pump 7. 8. Superposition of 10. Superposition of one-way valve electromagnetic valve

Maximum Pressure 8 Bar