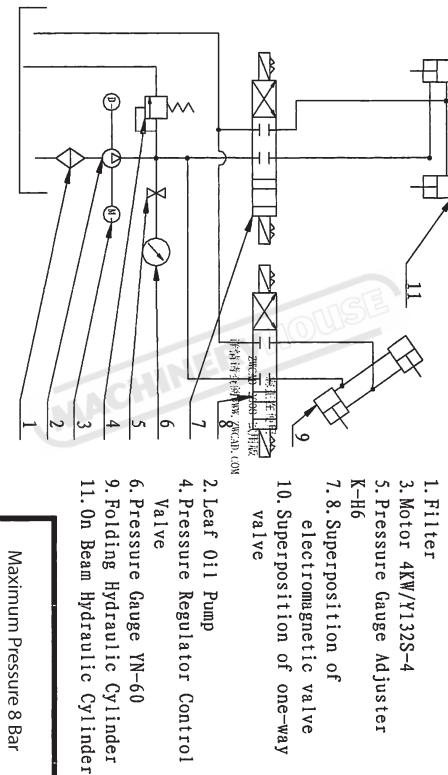

### **HYDRAULIC DIAGRAM**

K-H6 3. Motor 4KW/Y132S-4 5. Pressure Gauge Adjuster

4. Pressure Regulator Control 2. Leaf 0il Pump 7. 8. Superposition of 10. Superposition of one-way valve electromagnetic valve

Maximum Pressure 8 Bar